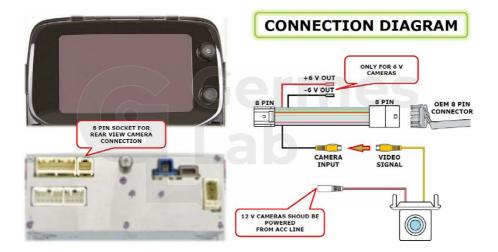

Image from the rear view camera will automatically be displayed on the screen when reversing. The device is connected to the 8 pin socket (marked with an errow in the picture). After connection all OEM functions which work using this socket are preserved due to transit type of connection.

Note! The additionally installed rear view camera should be powered from ACC line (first turn of the key), otherwise the camera input will be not active. Depending on the type of the camera to be connected, namely the operating voltage, you can use power converter to decrease heating of the linear power supply which is built in the camera. In case the camera requires more than +6 V, connect the camera power directly to ACC line.