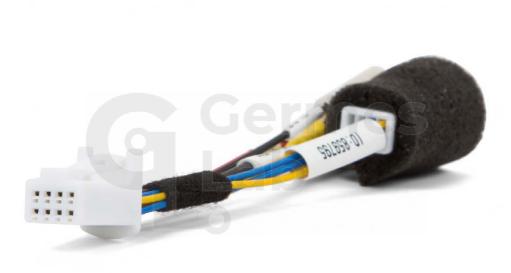

# CAR CAMERA CONNECTION CABLE

### to Toyota Aygo / Peugeot 108 / Citroen C1

ID: 859795

## DESCRIPTION

Cable for rear view camera connection to the OEM monitor of Toyota, Citroen and Peugeot (X-Touch / X-Nav). Using this cable you will be able to install the aftermarket camera Plug&Play without damaging the car wires.

Image from the rear view camera will automatically be displayed on the screen when reversing. The device is connected to the 8 pin socket (marked with an errow in the picture). After connection all OEM functions which work using this socket are preserved due to transit type of connection.