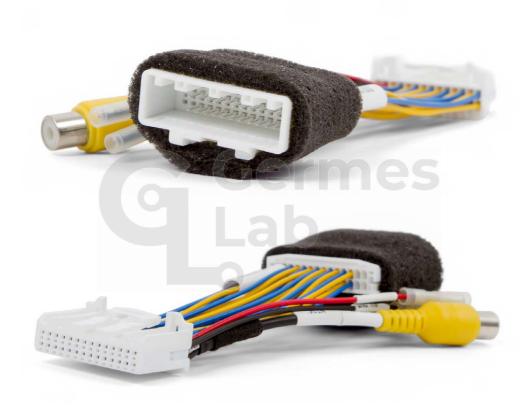

### **DESCRIPTION**

Cable for rear view camera connection to the Toyota / Lexus MFD GEN5 multi-displays. The cable offers Plug&Play installation of the aftermarket rear view camera without damaging the car wires.

Image from the rear view camera will automatically be displayed on the screen when reversing. The device is connected to the 28 pin socket (as shown in the connection diagram). After connection all OEM functions which work using this socket are preserved due to transit type of connection.