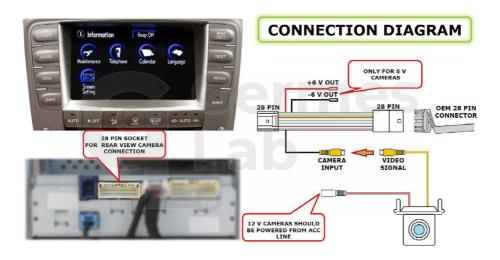

Image from the rear view camera will automatically be displayed on the screen when reversing. The device is connected to the 28 pin socket (as shown in the connection diagram). After connection all OEM functions which work using this socket are preserved due to transit type of connection.

Note! The additionally installed rear view camera should be powered from ACC line (first turn of the key), otherwise the camera input will be not active. Depending on the type of the camera to be connected, namely on the voltage required for the camera, you can use input voltage +6 V, which the monitor produces. In case the camera requires more than +6 V, connect the camera power to ACC line.