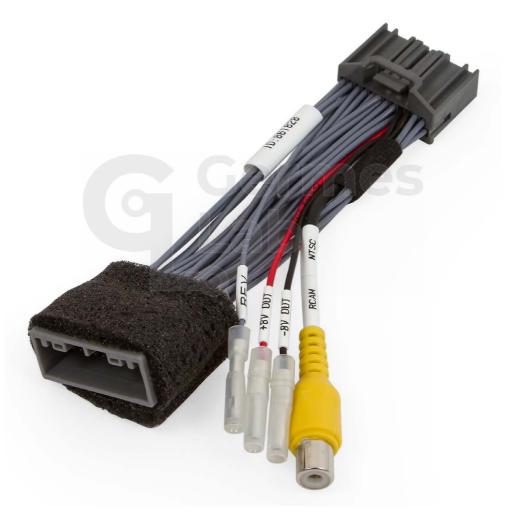

#### **DESCRIPTION**

This cable allows you to connect rear view cameras in Honda cars with OEM Honda i-MID 8» monitor. The cable offers Plug&Play installation of aftermarket cameras without damaging the OEM wiring.

Image from the rear view camera will automatically be displayed on the screen when reversing. Active parking guidelines will be shown on top of the rear view camera image (PAS function should be activated in the service menu). The device is connected to the 24 pin socket (as shown in the connection diagram).

Note! Power of the additional rear view camera should be taken from the ACC line (second key turn), otherwise the camera input will not be active. Depending on the type of camera (more specifically, on the voltage required for work) +8 V output voltage of the monitor may be used. If the camera requires more than +8 V it should be connected to the ACC line.

Note! Only cameras in NTSC format are supported.