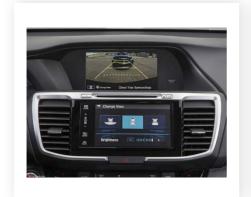

## EXAMPLES OF STANDARD DEVICES FOR WHICH CABLE IS SUITABLE

The photo is provided for reference only. Appearance of the control panel and monitor may slightly differ depending on the car model.