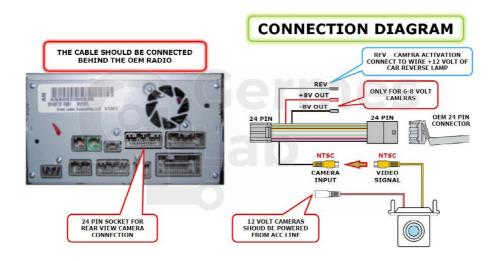

#### **DESCRIPTION**

This cable allows you to connect rear view cameras in Honda cars with OEM Honda i-MID 8» monitor. The cable offers Plug&Play installation of aftermarket cameras without damaging the OEM wiring.

Image from the rear view camera will automatically be displayed on the screen when reversing. Active parking guidelines will be shown on top of the rear view camera image (PAS function should be activated in the service menu). The device is connected to the 24 pin socket (as shown in the connection diagram).

Note! Power of the additional rear view camera should be taken from the ACC line (second key turn), otherwise the camera input will not be active. Depending on the type of camera (more specifically, on the voltage required for work) +8 V output voltage of the monitor may be used. If the camera requires more than +8 V it should be connected to the ACC line.

Note! Only cameras in NTSC format are supported.