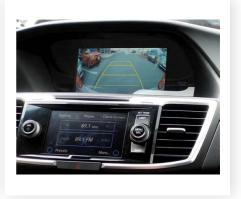

## EXAMPLES OF STANDARD DEVICES FOR WHICH CABLE IS SUITABLE

The photo is provided for reference only. Appearance of the control panel and monitor may slightly differ depending on the car model.

Image from the rear view camera will automatically be displayed on the screen when reversing. Active parking guidelines will be shown on top of the rear view camera image (PAS function should be activated in the service menu). The device is connected to the 24 pin socket (as shown in the connection diagram).