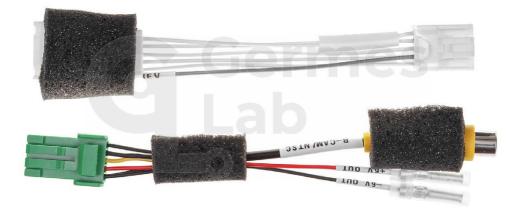

# DESCRIPTION

able for rear view camera connection in Suzuki cars with Garmin or Suzuki SLDA head unit. Using this cable you will be able to install an aftermarket camera Plug&Play without damaging the car wires. This cable is the analogue of Clarion CCA644 (CCA-644-600) cable.

Image from the rear view camera will automatically be displayed on the screen when reversing. The device is connected to the 5-pin socket (as shown in the connection diagram). Depending on your car radio model, this socket may be located in a different place from the one shown in the diagram. An additional rear view camera activation cable is included in the package contents. This cable is used in cars that do not support rear view camera connection and which did not have a REV rear view activation signal connected to their head unit by the manufacturer.