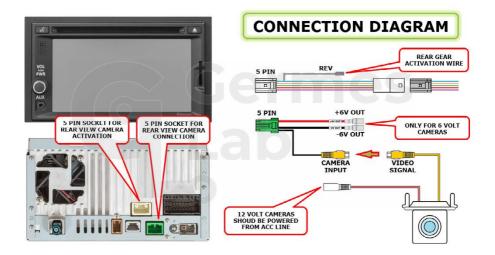

Image from the rear view camera will automatically be displayed on the screen when reversing. The device is connected to the 5-pin socket (as shown in the connection diagram). Depending on your car radio model, this socket may be located in a different place from the one shown in the diagram. An additional rear view camera activation cable is included in the package contents. This cable is used in cars that do not support rear view camera connection and which did not have a REV rear view activation signal connected to their head unit by the manufacturer.

Note! The additionally installed rear view camera should be powered from ACC line (first turn of the key), otherwise the camera input will be not active. Depending on the type of the camera to be connected, namely on the voltage required for the camera, you can use input voltage +6 V, which the monitor produces. In case the camera requires more than +6 V, connect the camera power to ACC line.