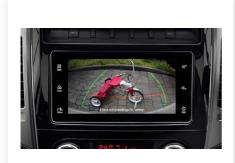

# EXAMPLES OF STANDARD DEVICES FOR WHICH CABLE IS SUITABLE

Link System 6.1"

MMCS SD CD 7"

Connect 7" Smartphone Link
Display Audio (EU)

Connect 7" Smartphone Link Display Audio (US)

The photo is provided for reference only. Appearance of the control panel and monitor may slightly differ depending on the car model.

Image from the rear view camera will automatically be displayed on the screen when reversing. The device is connected to the 8 pin socket. After connection all OEM functions which work using this socket are preserved due to transit type of connection.