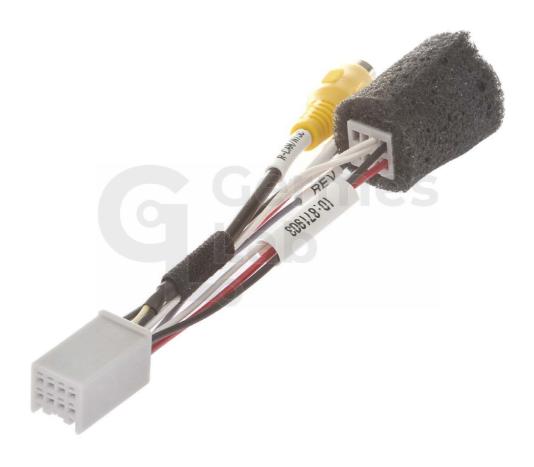

# CAR CAMERA CONNECTION CABLE

for Mitsubishi/Fiat Cars of 2013-2018 MY

ID: 871903

### DESCRIPTION

Cable for rear view camera connection in Mitsubishi cars of 2013-2018 MY Using this cable you will be able to install an aftermarket camera Plug&Play without damaging the car wires. You will also be able to activate and set up the active parking guidelines function (PAS) in the service menu of the monitor.

Image from the rear view camera will automatically be displayed on the screen when reversing. The device is connected to the 8 pin socket. After connection all OEM functions which work using this socket are preserved due to transit type of connection.