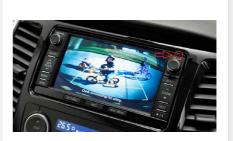

# EXAMPLES OF STANDARD DEVICES FOR WHICH CABLE IS SUITABLE

Link System 6.1"

MMCS SD CD 7"

Connect 7" Smartphone Link
Display Audio (EU)

Connect 7" Smartphone Link Display Audio (US)

The photo is provided for reference only. Appearance of the control panel and monitor may slightly differ depending on the car model.

Image from the rear view camera will automatically be displayed on the screen when reversing. The device is connected to the 8 pin socket. After connection all OEM functions which work using this socket are preserved due to transit type of connection.