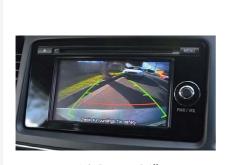

# EXAMPLES OF STANDARD DEVICES FOR WHICH CABLE IS SUITABLE

Link System 6.1"

MMCS SD CD 7"

Connect 7" Smartphone Link
Display Audio (EU)

Connect 7" Smartphone Link Display Audio (US)

The photo is provided for reference only. Appearance of the control panel and monitor may slightly differ depending on the car model.

Image from the rear view camera will automatically be displayed on the screen when reversing. The device is connected to the 8 pin socket. After connection all OEM functions which work using this socket are preserved due to transit type of connection.