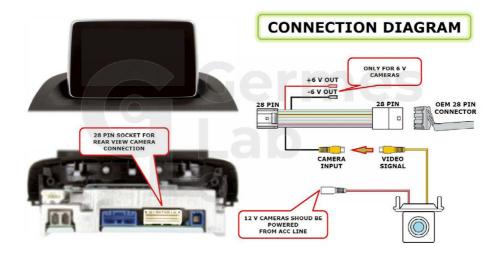

Image from the rear view camera will automatically be displayed on the screen when reversing. The device is connected to the 28 pin socket (as shown in the connection diagram). After connection all OEM devices that work using this socket will not be disturbed and will continue to work as they did prior to the connection.

Note! Power of the additional rear view camera should be taken from the ACC line (first key turn), otherwise the camera input will not be active. Depending on the type of camera (more specifically, on the voltage required for work) +6 V output voltage of the monitor may be used. If the camera requires more than +6 V it should be connected to the ACC line.

Note! Only cameras in NTSC format are supported.