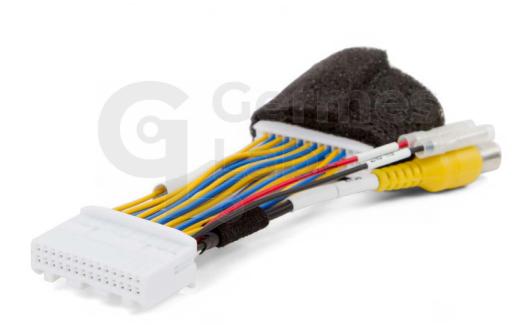

## DESCRIPTION

This cable allows you to connect rear view cameras in Toyota cars with OEM iA Connect multimedia system . The cable offers Plug&Play installation of aftermarket cameras without damaging the OEM wiring.

Image from the rear view camera will automatically be displayed on the screen when reversing. The device is connected to the 28 pin socket (as shown in the connection diagram). After connection all OEM devices that work using this socket will not be disturbed and will continue to work as they did prior to the connection.