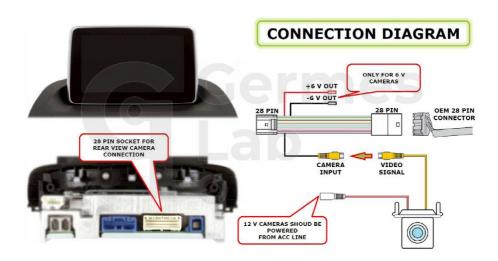

Image from the rear view camera will automatically be displayed on the screen when reversing. The device is connected to the 28 pin socket (as shown in the connection diagram). After connection all OEM devices that work using this socket will not be disturbed and will continue to work as they did prior to the connection.

Note! Power of the additional rear view camera should be taken from the ACC line (first key turn), otherwise the camera input will not be active. Depending on the type of camera (more specifically, on the voltage required for work) +6 V output voltage of the monitor may be used. If the camera requires more than +6 V it should be connected to the ACC line.