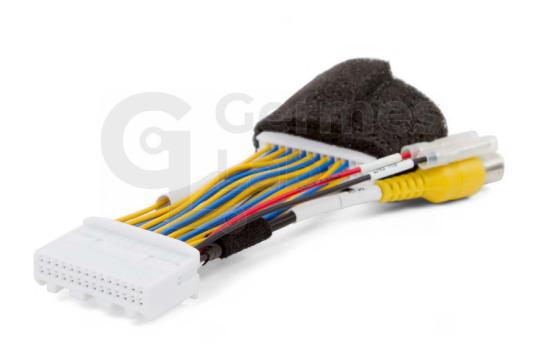

#### **DESCRIPTION**

This cable allows you to connect rear view cameras in Scion cars with OEM iA Connect multimedia system. The cable offers Plug&Play installation of aftermarket cameras without damaging the OEM wiring.

Image from the rear view camera will automatically be displayed on the screen when reversing. The device is connected to the 28 pin socket (as shown in the connection diagram). After connection all OEM devices that work using this socket will not be disturbed and will continue to work as they did prior to the connection.

Note! Power of the additional rear view camera should be taken from the ACC line (first key turn), otherwise the camera input will not be active. Depending on the type of camera (more specifically, on the voltage required for work) +6 V output voltage of the monitor may be used. If the camera requires more than +6 V it should be connected to the ACC line.