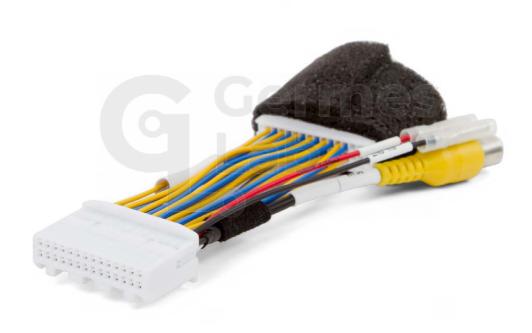

#### **DESCRIPTION**

This cable allows you to connect rear view cameras in Fiat cars with OEM Connect 7.0 multimedia system. The cable offers Plug&Play installation of aftermarket cameras without damaging the OEM wiring.

Image from the rear view camera will automatically be displayed on the screen when reversing. The device is connected to the 28 pin socket (as shown in the connection diagram). After connection all OEM devices that work using this socket will not be disturbed and will continue to work as they did prior to the connection.

Note! Power of the additional rear view camera should be taken from the ACC line (first key turn), otherwise the camera input will not be active. Depending on the type of camera (more specifically, on the voltage required for work) +6 V output voltage of the monitor may be used. If the camera requires more than +6 V it should be connected to the ACC line.