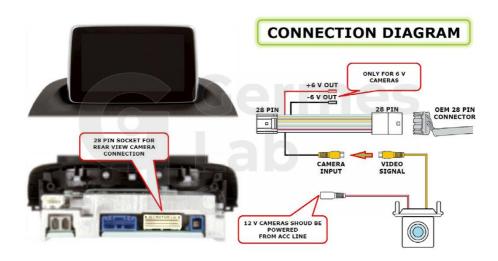

Image from the rear view camera will automatically be displayed on the screen when reversing. The device is connected to the 28 pin socket (as shown in the connection diagram). After connection all OEM devices that work using this socket will not be disturbed and will continue to work as they did prior to the connection.

Note! Power of the additional rear view camera should be taken from the ACC line (first key turn), otherwise the camera input will not be active. Depending on the type of camera (more specifically, on the voltage required for work) +6 V output voltage of the monitor may be used. If the camera requires more than +6 V it should be connected to the ACC line.

Note! Only cameras in NTSC format are supported.